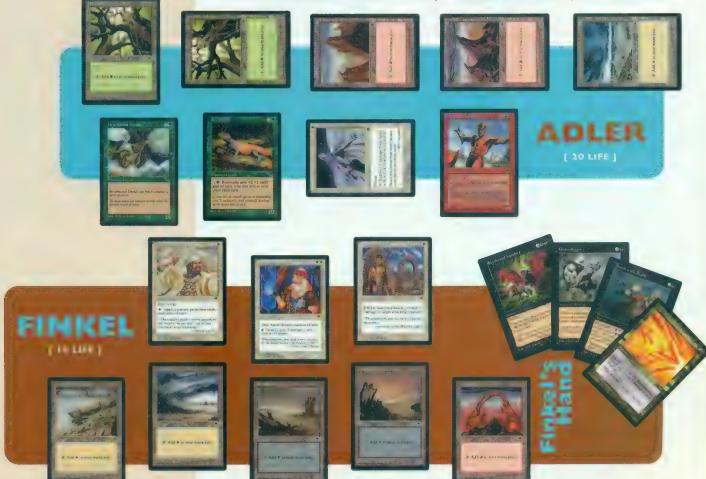

## **World Championship Decks**

The 1998 Magic World Championships converged on the University of Washington campus this past August. Over 200 Magic players from 44 countries made the pilgrimage to Seattle to play in this annual

event. In the end, American Brian Selden used a "Reanimation" deck to emerge victorious as World Champion over such powerhouses as Ben Rubin's Sligh deck. Brian Hacker's white-weenie deck, and Randy Buehler's Draw-Go deck. (For more information on the World Championships, see "Diary of a DeadGuy" on page 64.)

If you want to own these decks of champions, look for the 1998 World Championship decks. For a limited time the "Road to the 1998 World Championships" video program will also be bundled with individual decks. This video focuses on the 1998

U.S. Nationals, which produced the World Championship team of Matt Linde, Mike Long, John Finkel, and Bryce Currence.

Selden's World Championship Deck. Brian Selden is a 17-year-old high school student from San Diego, California. He came in ninth place at the U.S. Nationals this year but took the world by storm using Survival of the Fittest to put creatures into the graveyard and Recurring Nightmare to bring them back into play. Selden's deck employed more than twenty creatures and dipped into blue for Lobotomy.

Finalist Ben Rubin's
Deck. Only 15, Ben Rubin
has already amassed an
impressive tournament
record. He placed second at
Pro Tour—L.A. and finished
in the Top 16 at Grand
Prix—San Francisco, his
hometown. Rubin's archetypal Sligh deck consisted of
roughly equal parts direct
damage, aggressive creatures,
and lands.

Quarterfinalist Brian Hacker's Deck. Brian Hacker is a 23-year-old professional Magic player from San Diego, California. Hacker thought he had a good chance of winning the finals with his white-weenie deck that contained more than 20 aggressive creatures. His deck relied heavily on *en*-Kor creatures and creatures with shadow to overwhelm unprepared opponents, while the threat of Cataclysm loomed large.

Randy Buehler's Deck.
Although he finished in
twelfth place, Rookie of the
Year Randy Buehler, a 26year-old professional Magic
player from Pittsburgh,
Pennsylvania, came one
match away from the Top 8
in his first World Championships. His interesting
Draw-Go deck was pure
control with over 20 countermagic spells and eight

card-drawing engines to dig them out. The deck's offense was limited to Stalking Stones and a single Rainbow Efreet.

The World Championship decks feature commemorative, gold-bordered cards. Each deck contains 90 cards, including sideboard and blank cards for adding proxies, plus a player biography and decklist. The decks are available now and retail for a suggested price of \$9.99 each.